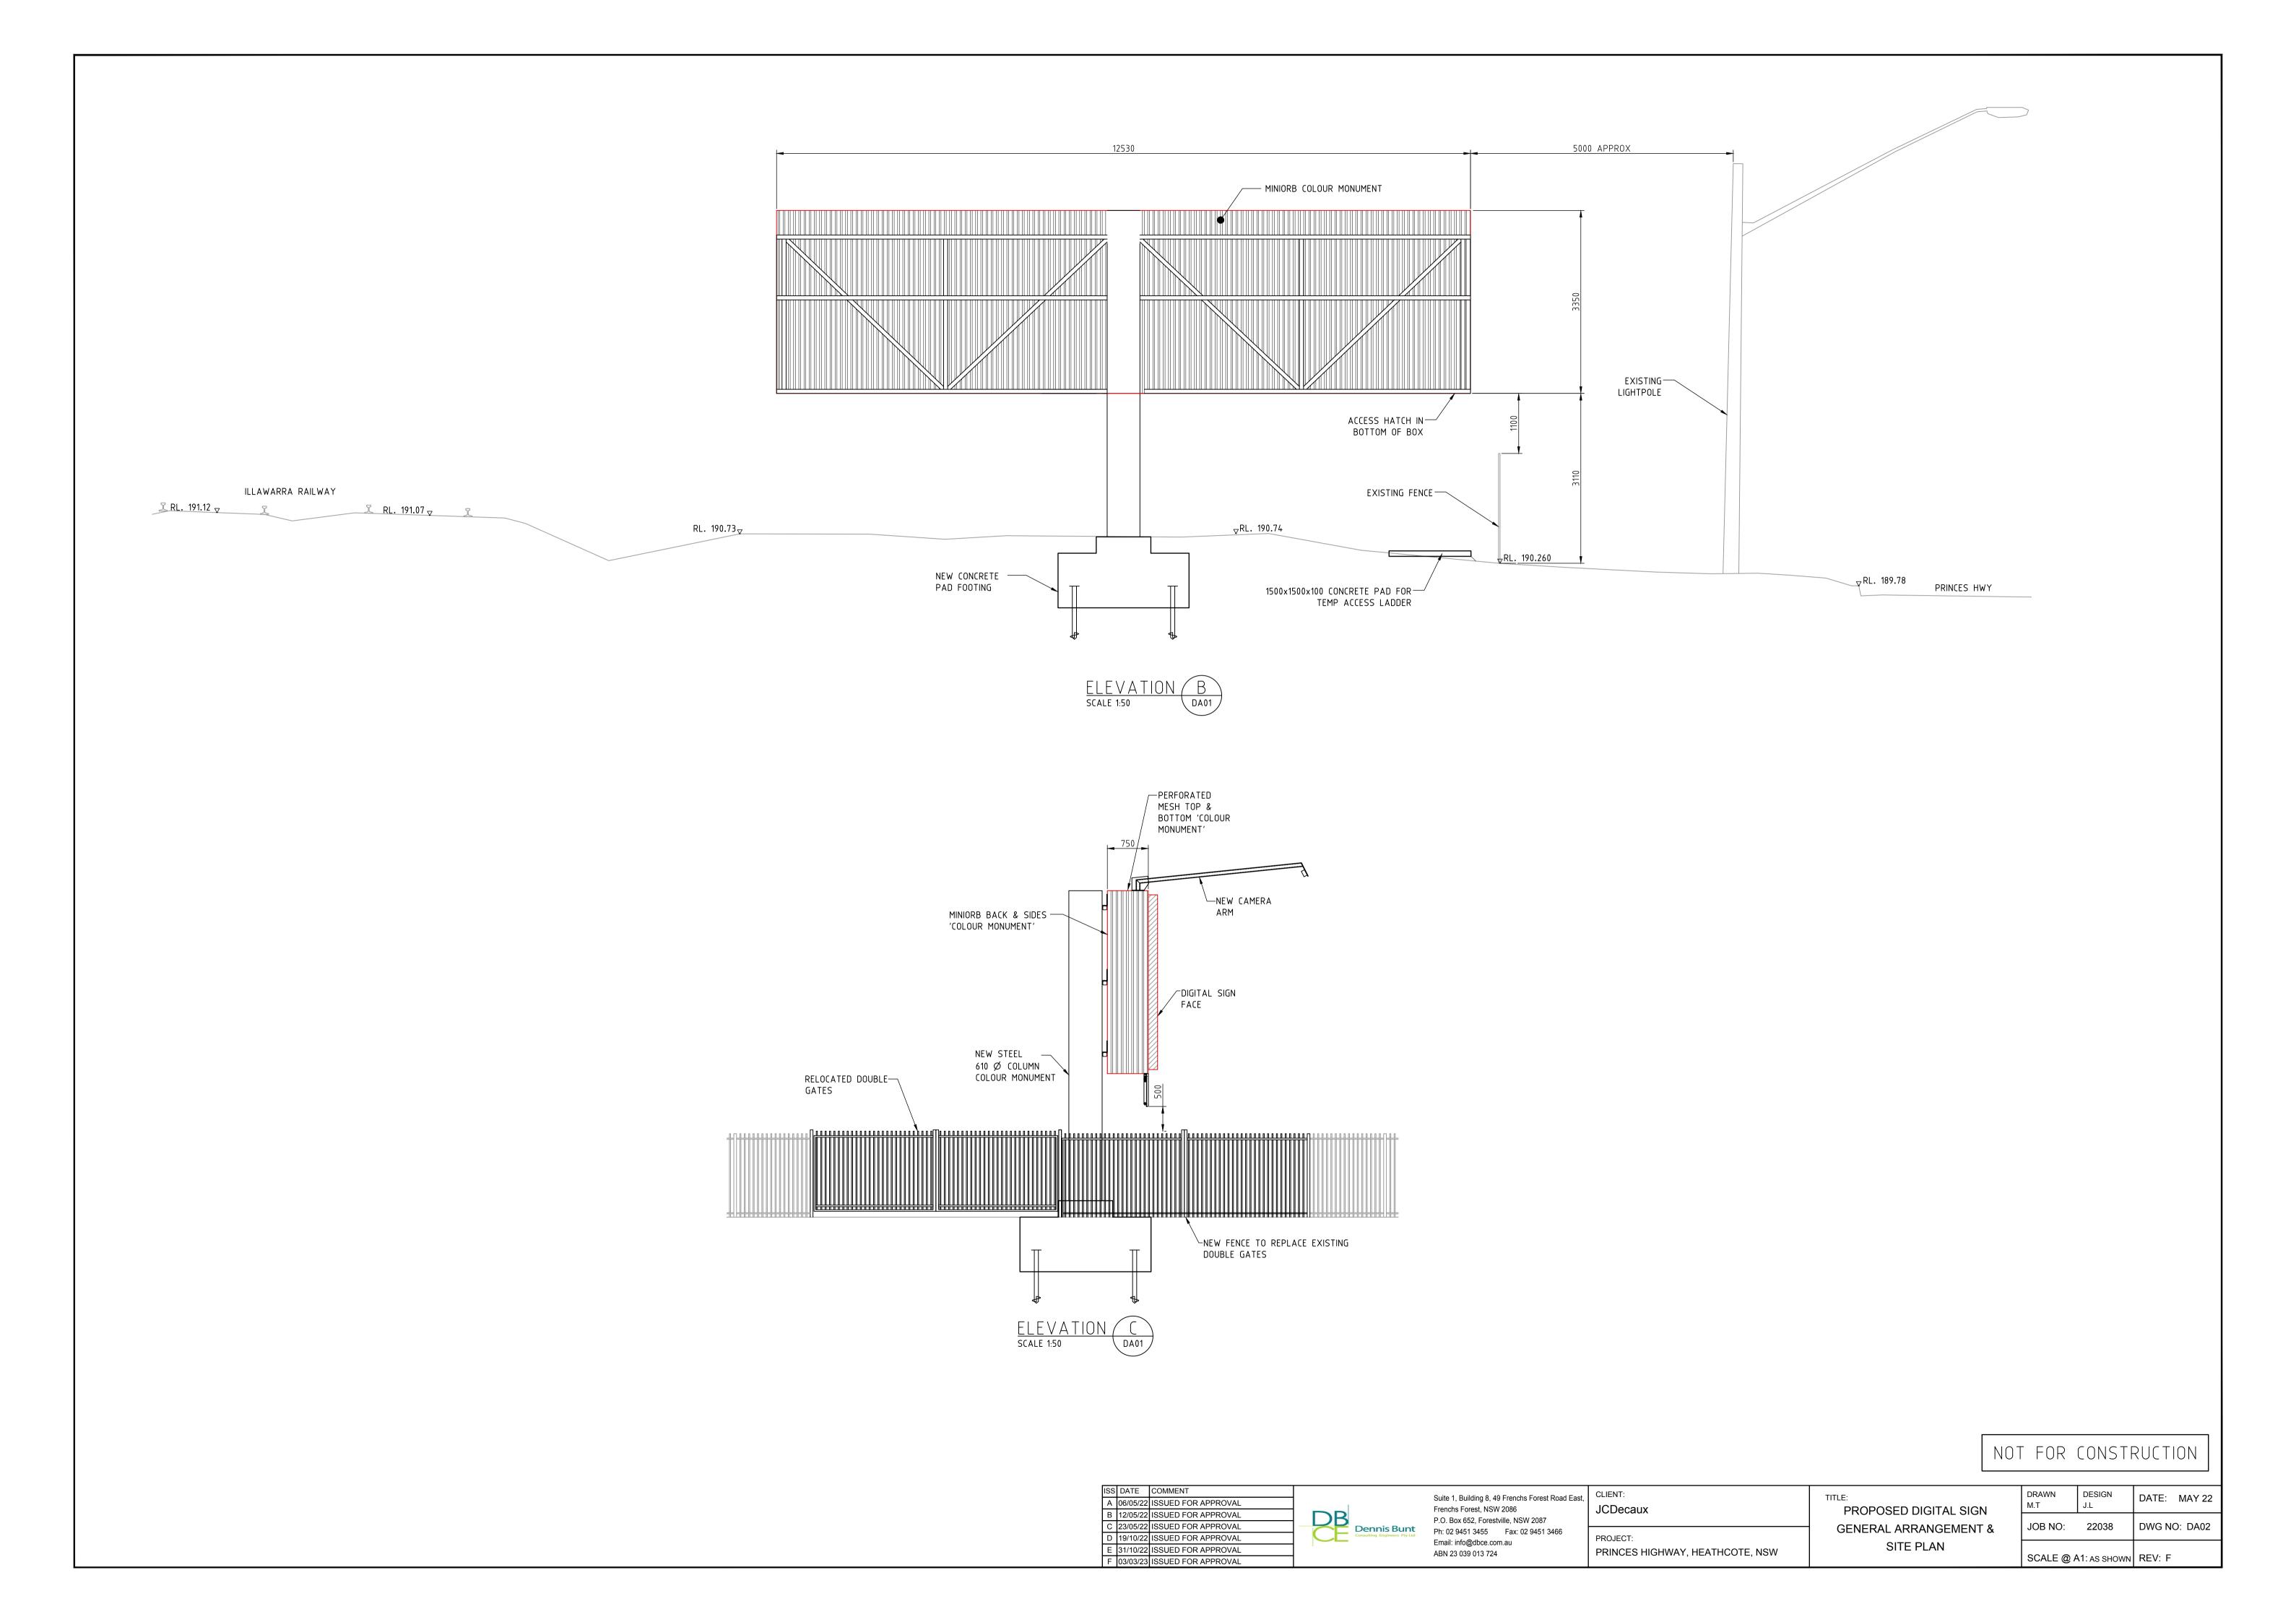

NOT FOR CONSTRUCTION

|  | COMMENT<br>ISSUED FOR APPROVAL | Dennis Bunt Consulting Engineers Pty Ltd | Suite 1, Building 8, 49 Frenchs Forest Road East, Frenchs Forest, NSW 2086 P.O. Box 652, Forestville, NSW 2087 Ph: 02 9451 3455 Fax: 02 9451 3466 Email: info@dbce.com.au ABN 23 039 013 724 | CLIENT: JCDecaux                | EXISTING SIGN GENERAL ARRANGEMENT & SITE PLAN | DRAWN<br>A.U. | DESIGN<br>J.L | DATE: OCT 22 |
|--|--------------------------------|------------------------------------------|----------------------------------------------------------------------------------------------------------------------------------------------------------------------------------------------|---------------------------------|-----------------------------------------------|---------------|---------------|--------------|
|  |                                |                                          |                                                                                                                                                                                              | PROJECT:                        |                                               | JOB NO:       | 22038         | DWG NO: DA03 |
|  |                                |                                          |                                                                                                                                                                                              | PRINCES HIGHWAY, HEATHCOTE, NSW |                                               | SCALE @ A     | A1: AS SHOWN  | REV: A       |