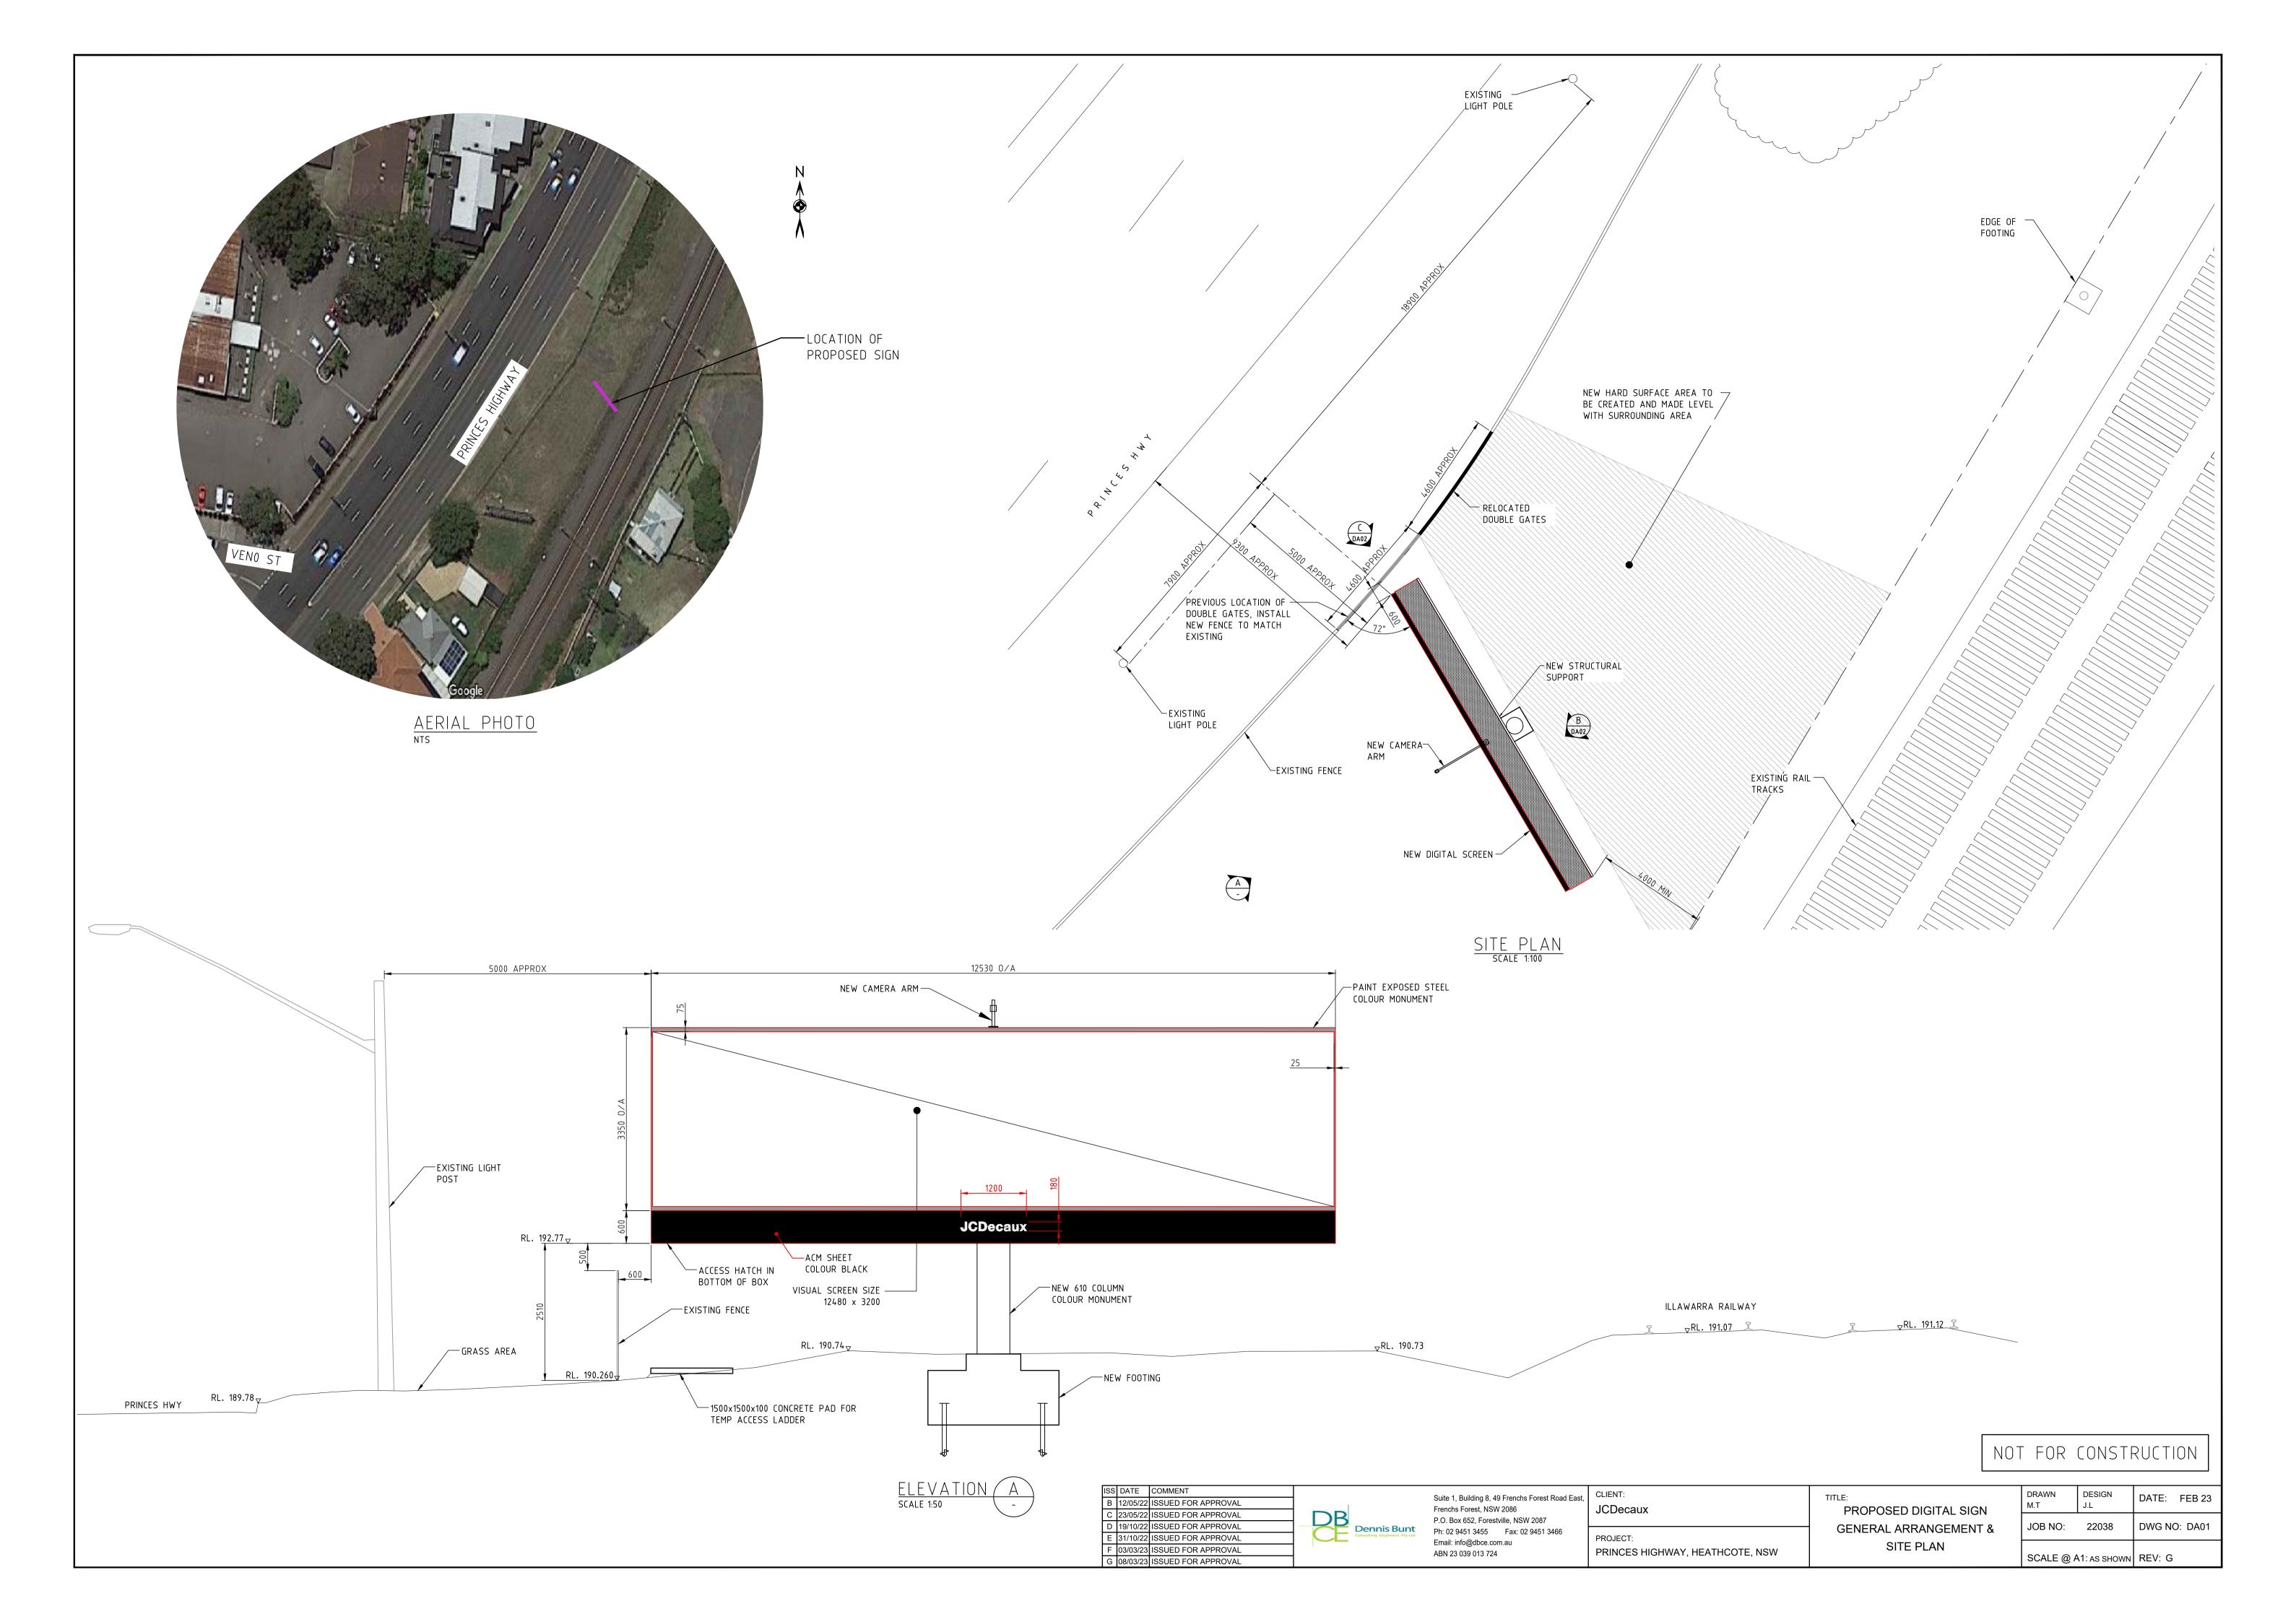

NOT FOR CONSTRUCTION

|  | COMMENT<br>ISSUED FOR APPROVAL | Dennis Bunt Consulting Engineers Pty Ltd | Suite 1, Building 8, 49 Frenchs Forest Road East, Frenchs Forest, NSW 2086 P.O. Box 652, Forestville, NSW 2087 Ph: 02 9451 3455 Fax: 02 9451 3466 Email: info@dbce.com.au ABN 23 039 013 724 | CLIENT: JCDecaux                | EXISTING SIGN GENERAL ARRANGEMENT & SITE PLAN | DRAWN<br>A.U. | DESIGN<br>J.L | DATE: OCT 22 |
|--|--------------------------------|------------------------------------------|----------------------------------------------------------------------------------------------------------------------------------------------------------------------------------------------|---------------------------------|-----------------------------------------------|---------------|---------------|--------------|
|  |                                |                                          |                                                                                                                                                                                              | PROJECT:                        |                                               | JOB NO:       | 22038         | DWG NO: DA03 |
|  |                                |                                          |                                                                                                                                                                                              | PRINCES HIGHWAY, HEATHCOTE, NSW |                                               | SCALE @ A     | A1: AS SHOWN  | REV: A       |