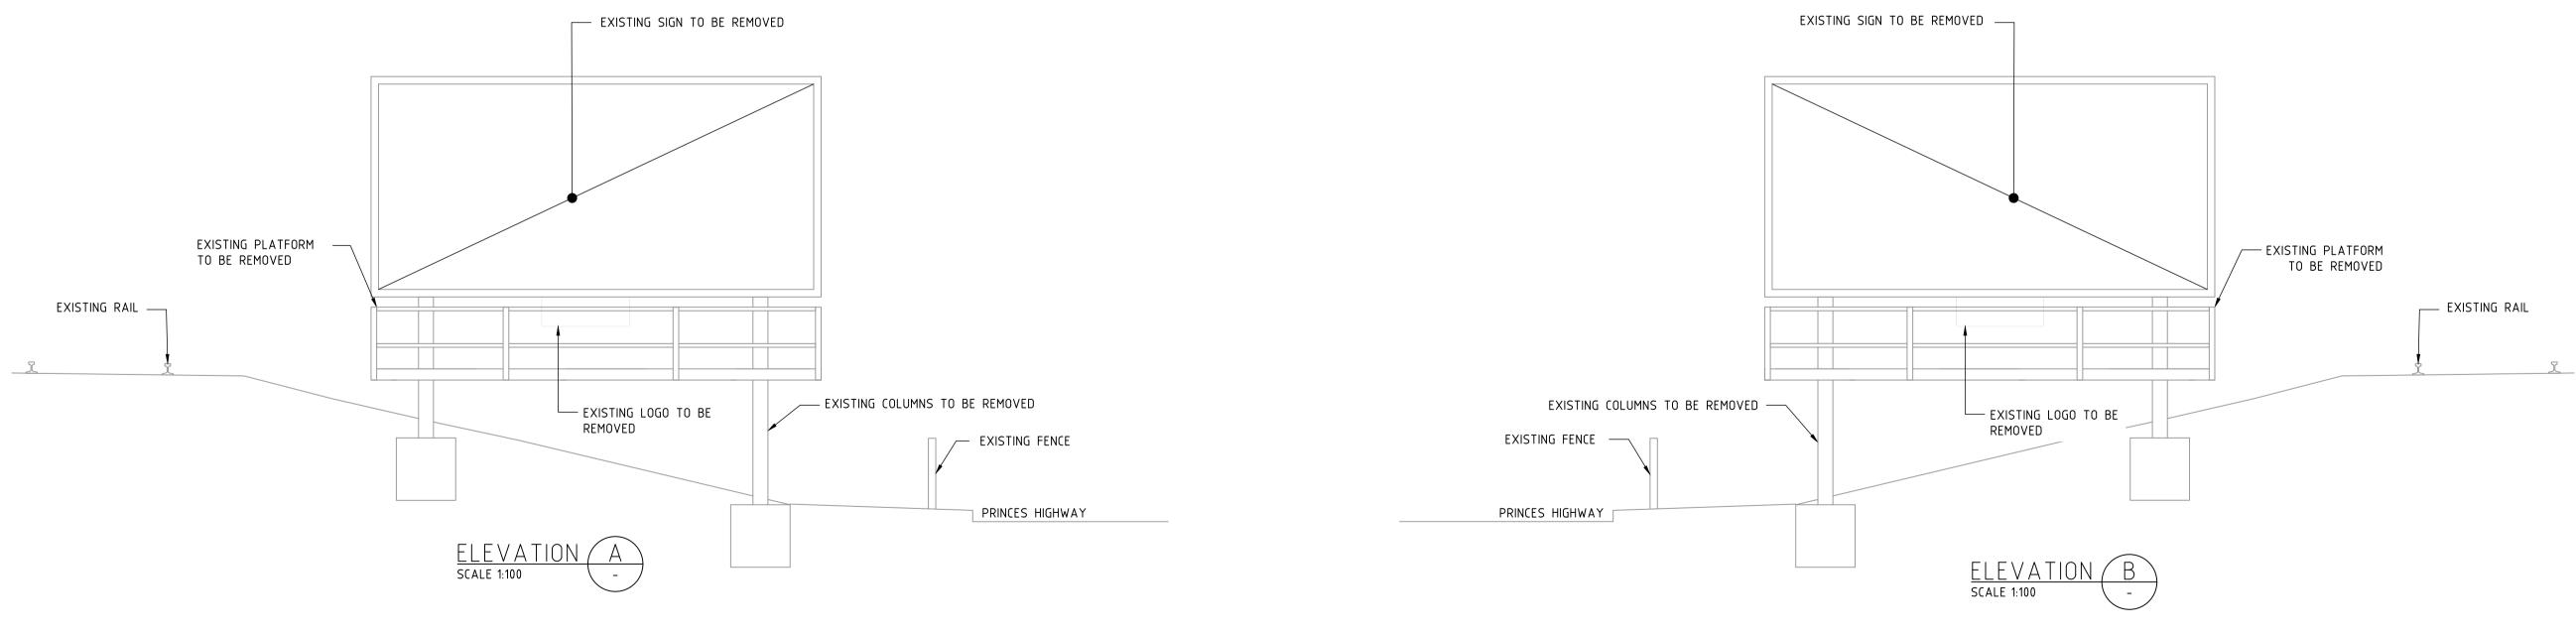

NOT FOR CONSTRUCTION

|  | COMMENT<br>ISSUED FOR APPROVAL | Dennis Bunt Consulting Engineers Pty Ltd | Suite 1, Building 8, 49 Frenchs Forest Road East, Frenchs Forest, NSW 2086 P.O. Box 652, Forestville, NSW 2087 Ph: 02 9451 3455 Fax: 02 9451 3466 Email: info@dbce.com.au ABN 23 039 013 724 | CLIENT: JCDecaux                | EXISTING SIGN GENERAL ARRANGEMENT & SITE PLAN | DRAWN<br>A.U. | DESIGN<br>J.L | DATE: OCT 22 |
|--|--------------------------------|------------------------------------------|----------------------------------------------------------------------------------------------------------------------------------------------------------------------------------------------|---------------------------------|-----------------------------------------------|---------------|---------------|--------------|
|  |                                |                                          |                                                                                                                                                                                              | PROJECT:                        |                                               | JOB NO:       | 22038         | DWG NO: DA03 |
|  |                                |                                          |                                                                                                                                                                                              | PRINCES HIGHWAY, HEATHCOTE, NSW |                                               | SCALE @ A     | A1: AS SHOWN  | REV: A       |