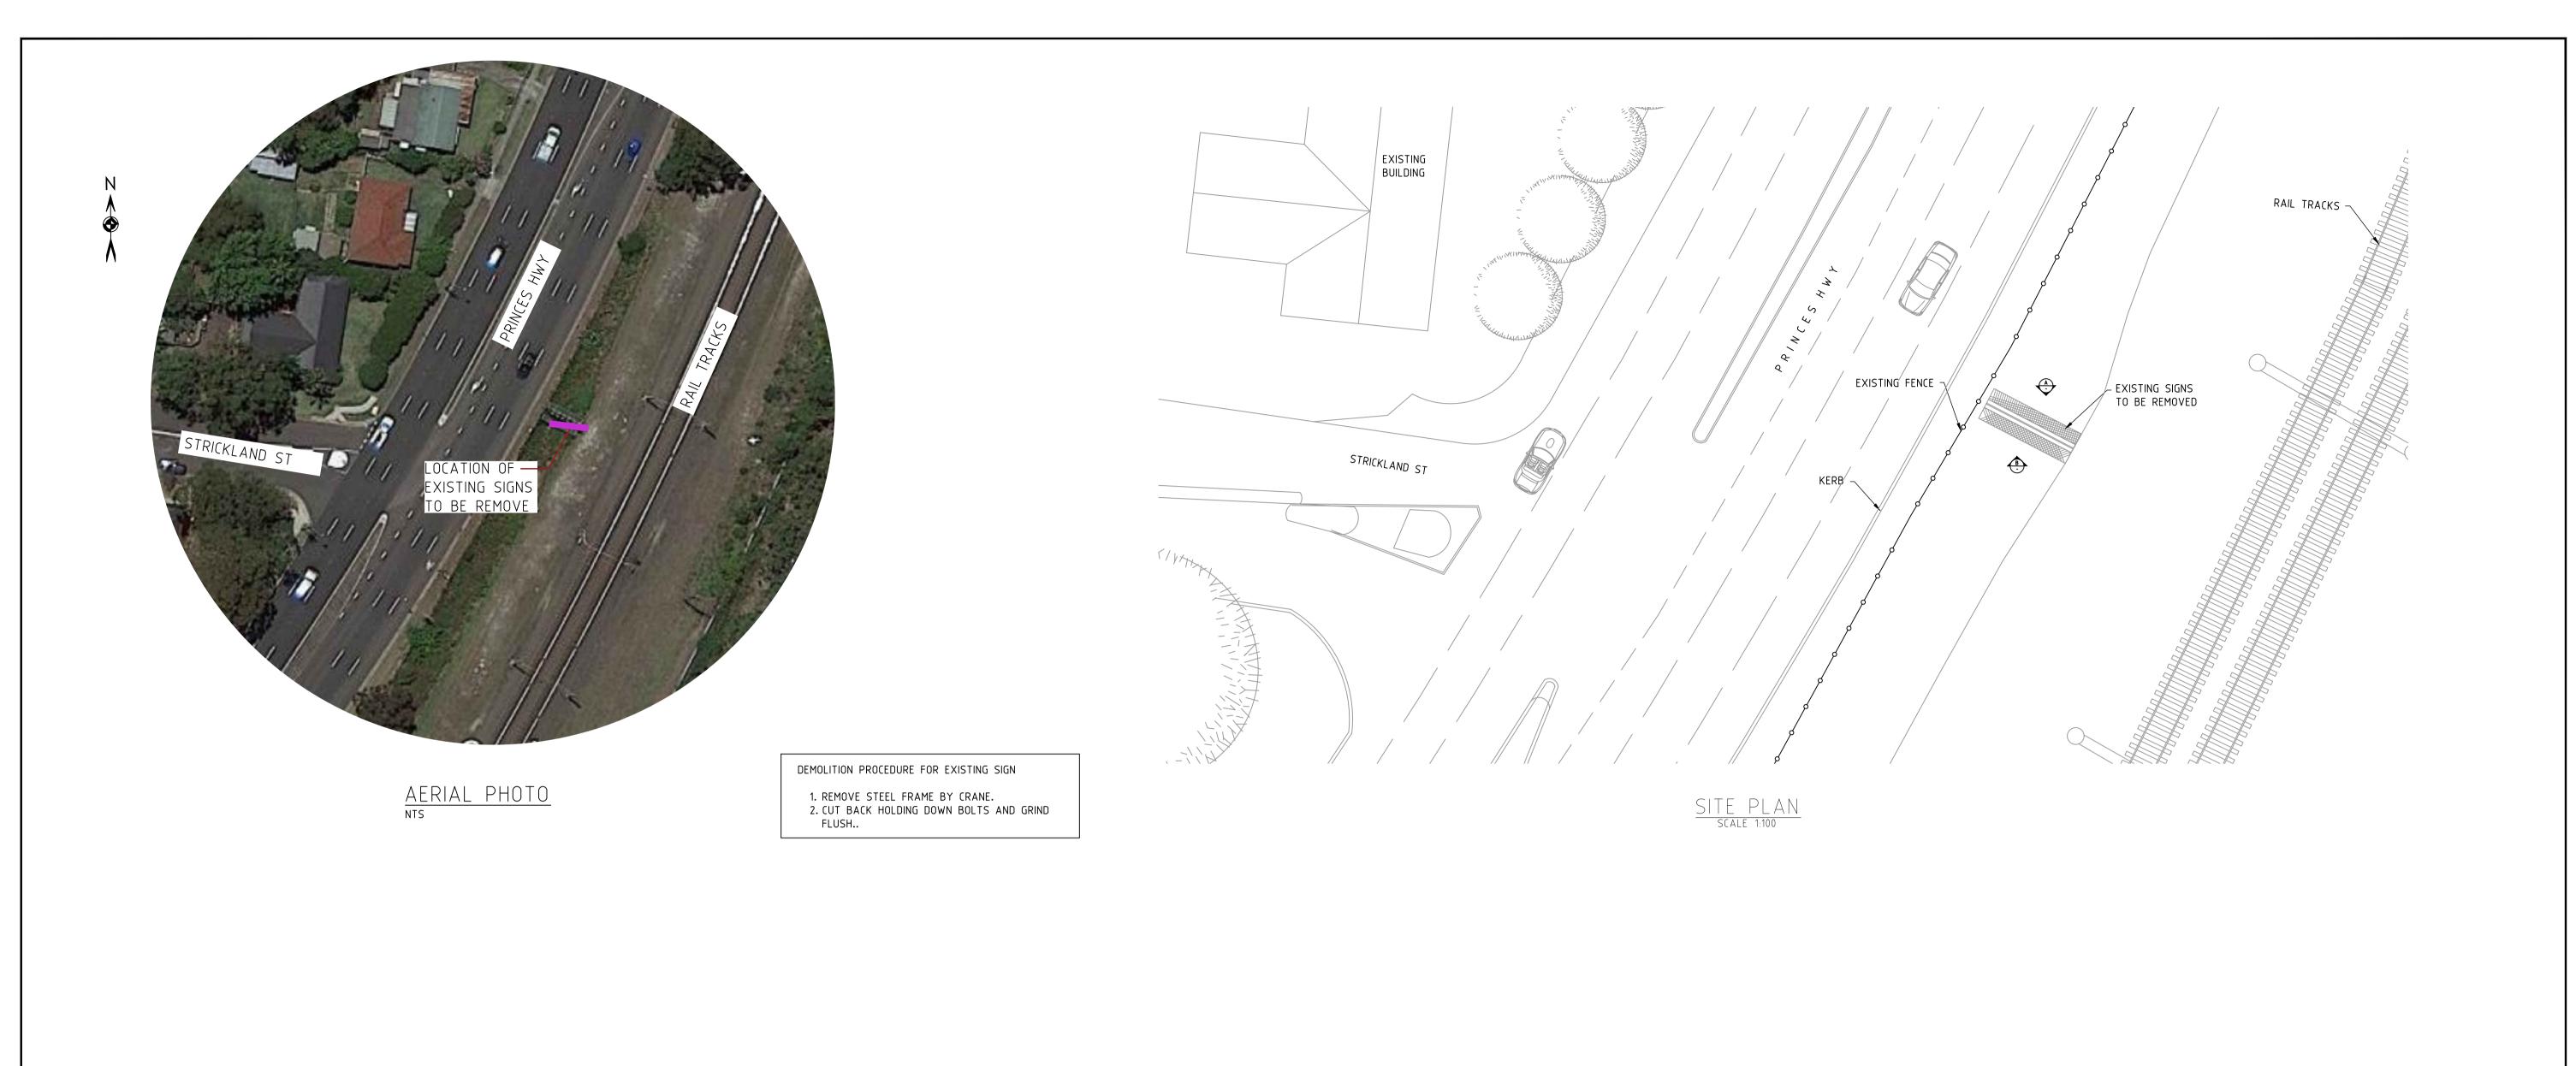

NOT FOR CONSTRUCTION

|  | COMMENT<br>ISSUED FOR APPROVAL | Dennis Bunt Consulting Engineers Pty Ltd | Suite 1, Building 8, 49 Frenchs Forest Road East, Frenchs Forest, NSW 2086 P.O. Box 652, Forestville, NSW 2087 Ph: 02 9451 3455 Fax: 02 9451 3466 Email: info@dbce.com.au ABN 23 039 013 724 | CLIENT: JCDecaux                | EXISTING SIGN GENERAL ARRANGEMENT & SITE PLAN | DRAWN<br>A.U. | DESIGN<br>J.L | DATE: OCT 22 |
|--|--------------------------------|------------------------------------------|----------------------------------------------------------------------------------------------------------------------------------------------------------------------------------------------|---------------------------------|-----------------------------------------------|---------------|---------------|--------------|
|  |                                |                                          |                                                                                                                                                                                              | PROJECT:                        |                                               | JOB NO:       | 22038         | DWG NO: DA03 |
|  |                                |                                          |                                                                                                                                                                                              | PRINCES HIGHWAY, HEATHCOTE, NSW |                                               | SCALE @ A     | A1: AS SHOWN  | REV: A       |